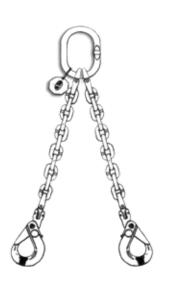

## CHS2 - Chain Slings - 02 Legs

Clevis Self Lock Hook

Other Chain Formats

| Two Legs Grade 80 Chain Sling |     |       |                                       |                                       |
|-------------------------------|-----|-------|---------------------------------------|---------------------------------------|
| Part No.                      | Dia |       | SWL                                   | SWL                                   |
|                               | mm  | inch  | 0 - 45°<br>sling angle<br>to vertical | 0 - 30°<br>sling angle<br>to vertical |
| CHS2.0007                     | 7   | 9/32  | 2.12                                  | 2.60                                  |
| CHS2.0008                     | 8   | 5/16  | 2.83                                  | 3.46                                  |
| CHS2.0010                     | 10  | 3/8   | 4.45                                  | 5.46                                  |
| CHS2.0013                     | 13  | 1/2   | 7.50                                  | 9.18                                  |
| CHS2.0016                     | 16  | 5/8   | 11.31                                 | 13.86                                 |
| CHS2.0020                     | 20  | 3/4   | 17.68                                 | 21.65                                 |
| CHS2.0022                     | 22  | 7/8   | 21.21                                 | 25.98                                 |
| CHS2.0026                     | 26  | 1     | 29.98                                 | 36.72                                 |
| CHS2.0032                     | 32  | 1.1/4 | 44.55                                 | 54.56                                 |