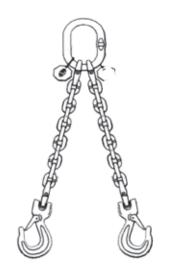

## CHS2 - Chain Slings - 02 Legs

Clevis Self Lock Hook

Other Chain Formats

| Two Legs Grade 80 Chain Sling |     |       |                                       |                                       |
|-------------------------------|-----|-------|---------------------------------------|---------------------------------------|
| Part No.                      | Dia |       | SWL                                   | SWL                                   |
|                               | mm  | inch  | 0 - 45°<br>sling angle<br>to vertical | 0 - 30°<br>sling angle<br>to vertical |
| CHS2.0007                     | 7   | 9/32  | 2.12                                  | 2.60                                  |
| CHS2.0008                     | 8   | 5/16  | 2.83                                  | 3.46                                  |
| CHS2.0010                     | 10  | 3/8   | 4.45                                  | 5.46                                  |
| CHS2.0013                     | 13  | 1/2   | 7.50                                  | 9.18                                  |
| CHS2.0016                     | 16  | 5/8   | 11.31                                 | 13.86                                 |
| CHS2.0020                     | 20  | 3/4   | 17.68                                 | 21.65                                 |
| CHS2.0022                     | 22  | 7/8   | 21.21                                 | 25.98                                 |
| CHS2.0026                     | 26  | 1     | 29.98                                 | 36.72                                 |
| CHS2.0032                     | 32  | 1.1/4 | 44.55                                 | 54.56                                 |