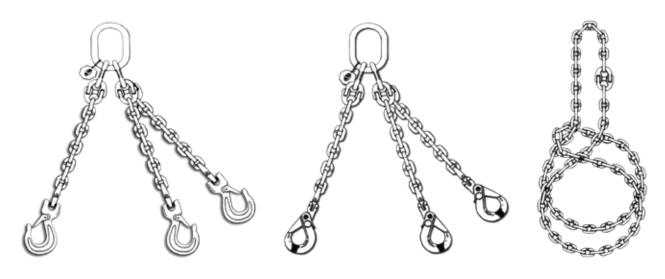

## Chain Slings

Assembling and repair services are available for Grade 80 Chain Slings (from 7mm to 32mm in diameter) and a wide range of Grade 80 components & fittings as well.

CHS4 - Chain Slings - 3 Legs

Clevis Hook with Regular Latch

Clevis Self Lock Hook

Other Chain Formats

| Three Legs Grade 80 Chain Sling |     |       |                                       |                                       |
|---------------------------------|-----|-------|---------------------------------------|---------------------------------------|
| Part No.                        | Dia |       | SWL                                   | SWL                                   |
|                                 | mm  | inch  | 0 - 45°<br>sling angle<br>to vertical | 0 - 30°<br>sling angle<br>to vertical |
| CHS4.0007                       | 7   | 9/32  | 3.18                                  | 3.90                                  |
| CHS4.0008                       | 8   | 5/16  | 4.24                                  | 5.20                                  |
| CHS4.0010                       | 10  | 3/8   | 6.68                                  | 8.18                                  |
| CHS4.0013                       | 13  | 1/2   | 11.24                                 | 13.77                                 |
| CHS4.0016                       | 16  | 5/8   | 16.97                                 | 20.78                                 |
| CHS4.0020                       | 20  | 3/4   | 26.52                                 | 32.48                                 |
| CHS4.0022                       | 22  | 7/8   | 31.82                                 | 38.97                                 |
| CHS4.0026                       | 26  | 1     | 44.97                                 | 55.08                                 |
| CHS4.0032                       | 32  | 1.1/4 | 66.82                                 | 81.84                                 |