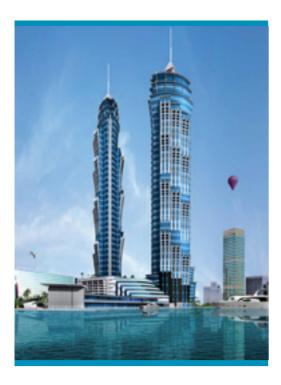

# J W Mariott Marquis (90 storeys, Twin Tower), Dubai

Twin-tower hotel complex with 1,612 hotel rooms run by Marriott International.

**Installations:** 150 nos. of self-sufficient FAHUs & AHUs pays tribute to the massive sizes of the units.